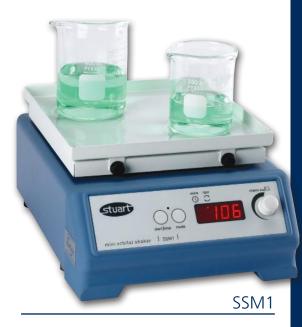

## SSM1

## Shaker, orbital

The compact SSM1 provides a smooth uniform circular motion with an orbit of 16mm. It is supplied with a non-slip mat that can hold up to four multi-well plates or diagnostic cards. The shaking action is ideal for samples of 0.5 to 5ml held in multi well plates, dishes and petri dishes. The shaker can be used in incubators and environmental chambers (up to 40°C and 80% humidity). Alternatively, an accessory cradle system is available that can accommodate a variety of vessels including flasks, bottles or beakers via four rubber securing bars. It turns the SSM1 into a very effective mini platform shaker. It will hold up to: 4 x 250ml or 2 x 500ml or 1 x 1000ml Erlenmeyer flasks or bottles. These larger vessels are held between the rubber bars. The flexible cradle system allows for different combinations of vessels offering maximum versatility.

Speed is variable from 30 to 300 rpm. Once set on the digital display, the shaking speed is effectively maintained even over long periods of time. Shaking times can be set to run from 1 second to 9 hours on the versatile timer, or the unit can be set for continuous operation.