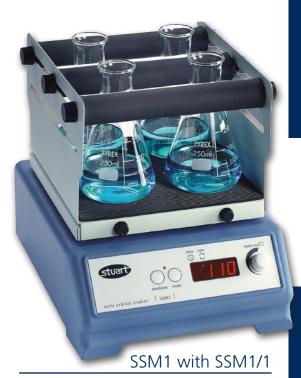

## Shaker, orbital

The compact SSM1 provides a smooth uniform circular motion with an orbit of 16mm. It is supplied with a non-slip mat that can hold up to four multi-well plates or diagnostic cards. The shaking action is ideal for samples of 0.5 to 5ml held in multi well plates, dishes and petri dishes. The shaker can be used in incubators and environmental chambers (up to 40°C and 80% humidity). Alternatively, an accessory cradle system is available that can accommodate a variety of vessels including flasks, bottles or beakers via four rubber securing bars. It turns the SSM1 into a very effective mini platform shaker. It will hold up to: 4 x 250ml or 2 x 500ml or 1 x 1000ml Erlenmeyer flasks or bottles. These larger vessels are held between the rubber bars. The flexible cradle system allows for different combinations of vessels offering maximum versatility.

Ordering Information sales@norrscope.com

| Model  | Description                                    |
|--------|------------------------------------------------|
| SSM1   | Shaker, orbital, mini                          |
| SSM1/1 | Accessory cradle with 4 securing bars          |
| SSM1/2 | Large platform (holds up 8 plates) 345 x 259mm |
| SSM1/3 | Clear Acrylic® lid                             |