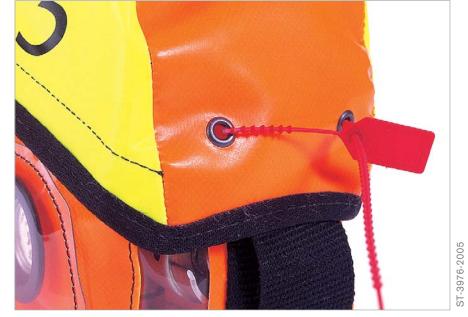

Grip the loop on the lid of the carrying bag and pull firmly upward to break the anti-tamper tag. Open the flap of the bag which then releases the locking clip from the valve turning on the air supply to the hood.

Grip the loop on the lid of the carrying bag and pull firmly upward to break the anti-tamper tag. Open the flap of the bag which then releases the locking clip from the valve turning on the air supply to the head.