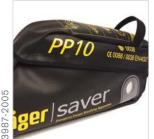

## Dräger Saver PP Donning procedure

# **EQUIPMENT**

Saver PP10 order code:- 335 0408

Saver PP15 order code:- 335 0403