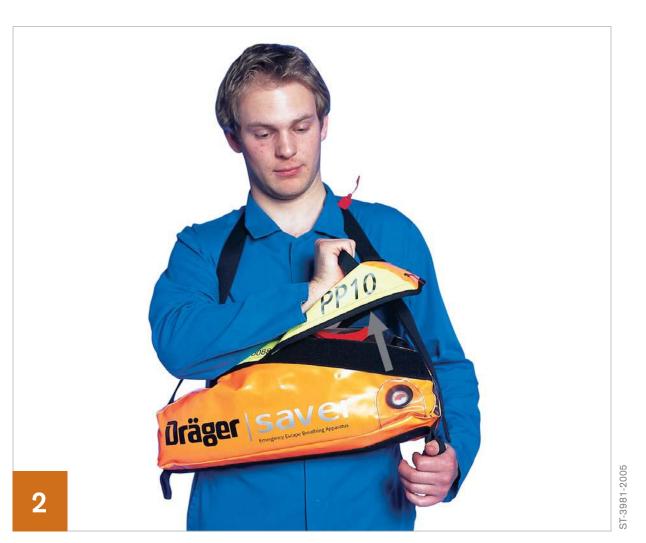

Grip the loop on the lid of the carrying bag and pull firmly upward to break the anti-tamper tag. Open the flap of the bag which then releases the locking clip from the valve turning on the air supply to the head.

Lift the facepiece from the carrying bag and immediately put on the face-

Donning the Face Piece. Using one hand, hold the facepiece onto the face and with the other hand, pull the elastic head harness over the back of head, locating the harness centrally with the back of the head.