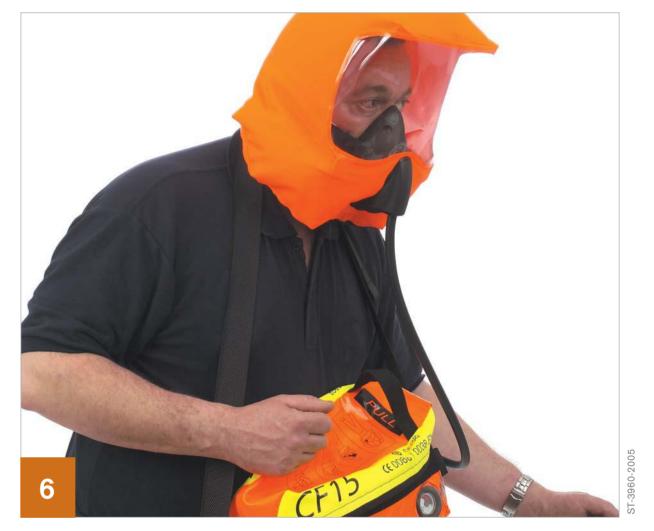

Immediately remove the hood from the carrying bag.

Place both hands inside the hood neck seal, place chin inside half mask and pull hood over head from front to back.

Position half mask over nose and mouth and breath normally.

Immediately leave the hazardous area by the shortest and safest route.