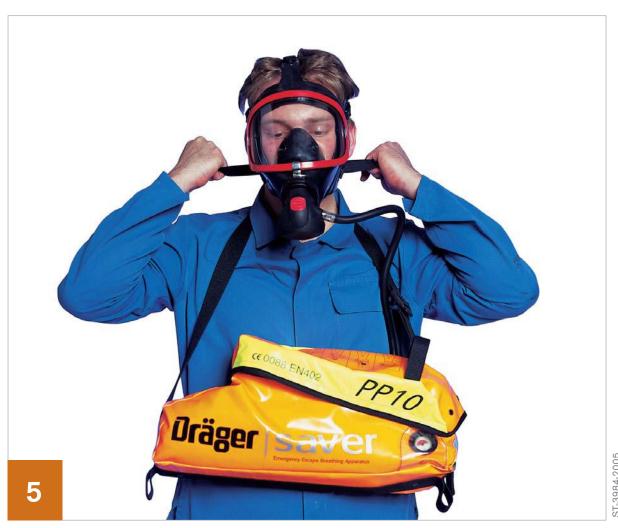

Lift the facepiece from the carrying bag and immediately put on the face-

Donning the Face Piece. Using one hand, hold the facepiece onto the face and with the other hand, pull the elastic head harness over the back of head, locating the harness centrally with the back of the head.

Tighten both lower straps evenly towards back of the head.

On achieving the face seal and on taking your first breath of inhalation the lung demand valve will automatically switch to positive pressure starting air supply to facepiece. Breathe normally and immediately leave the hazardous area by shortest and safest escape route.