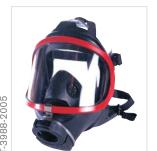

Lift the facepiece from the carrying bag and immediately put on the face-

Donning the Face Piece. Using one hand, hold the facepiece onto the face and with the other hand, pull the elastic head harness over the back of head, locating the harness centrally with the back of the head.

Tighten both lower straps evenly towards back of the head.

On achieving the face seal and on taking your first breath of inhalation the lung demand valve will automatically switch to positive pressure starting air supply to facepiece. Breathe normally and immediately leave the hazardous area by shortest and safest escape route.

Panorama Nova Face Mask order code:- R59024

1 litre Dispenser 1 litre Refill 5 litre Dispenser 5 litre Refill order code:- 338 0167

order code:- 338 0164 order code:- 338 0165 order code:- 338 0166

order code:- 335 0396