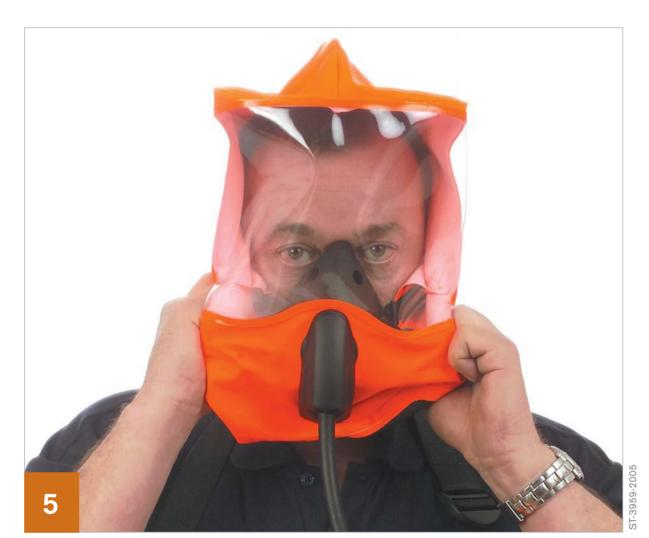

Immediately remove the hood from the carrying bag.

Place both hands inside the hood neck seal, place chin inside half mask and pull hood over head from front to back.

Position half mask over nose and mouth and breath normally.