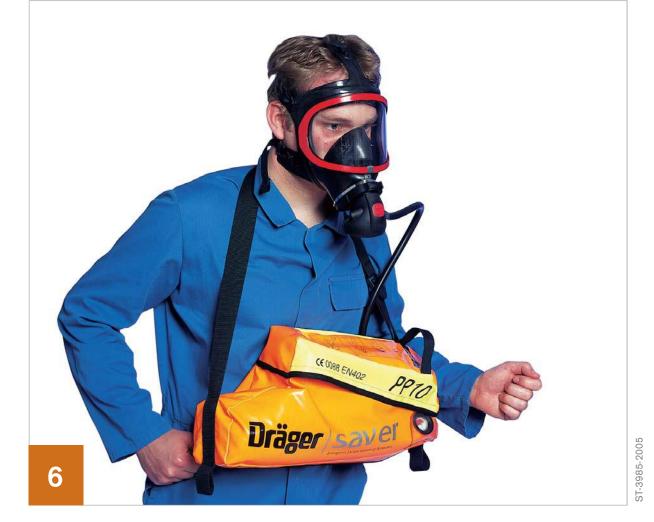

Tighten both lower straps evenly towards back of the head.

On achieving the face seal and on taking your first breath of inhalation the lung demand valve will automatically switch to positive pressure starting air supply to facepiece. Breathe normally and immediately leave the hazardous area by shortest and safest escape route.