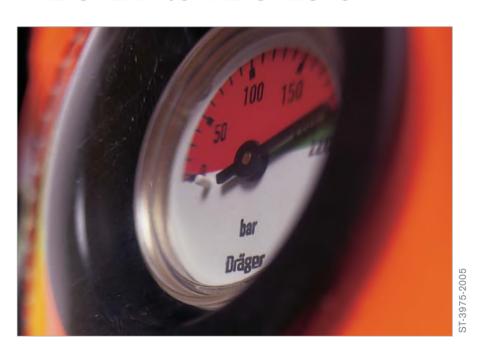

### PRE-OPERATIONAL CHECKS

Check contents gauge ensuring the cylinder is fully pressurised (i.e. 200 bar). The gauge needle must be inside the green segment of the gauge face.

An intact anti-tamper device ensures full performance. If this device is broken the unit must be checked.