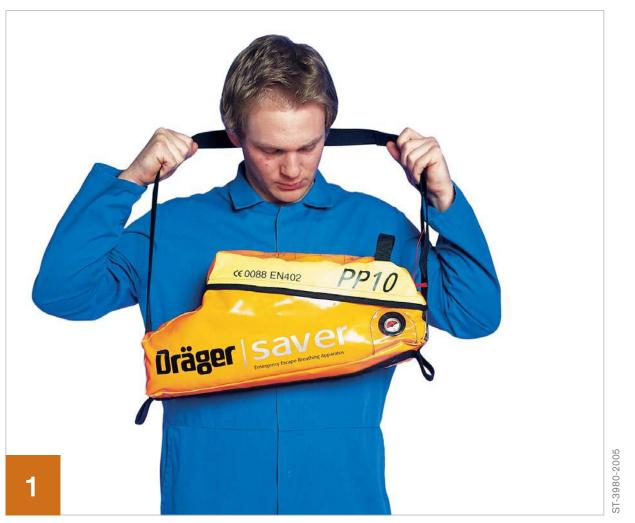

## Dräger Saver PP Donning procedure

#### PROCEDURE

Place neck strap of carrying bag over head. Adjust length of strap until equipment sits in the centre of chest. Fix waistbelt, if fitted, and adjust by pulling the free end until equipment is secure and comfortable.