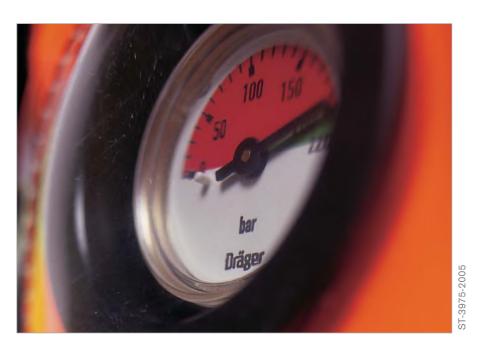

### PRE-OPERATIONAL CHECKS

Check contents gauge ensuring the cylinder is fully pressurised (i.e. 200 bar). The gauge needle must be inside the green segment of the gauge face.

An intact anti-tamper device ensures full performance. If this device is broken the unit must be checked.