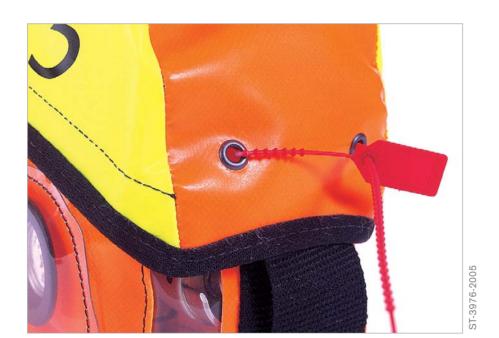

Grip the loop on the lid of the carrying bag and pull firmly upward to break the anti-tamper tag. Open the flap of the bag which then releases the locking clip from the valve turning on the air supply to the hood.

### PRE-OPERATIONAL CHECKS

Check contents gauge ensuring the cylinder is fully pressurised (i.e. 200 bar). The gauge needle must be inside the green segment of the gauge face.

An intact anti-tamper device ensures full performance. If this device is broken the unit must be checked.