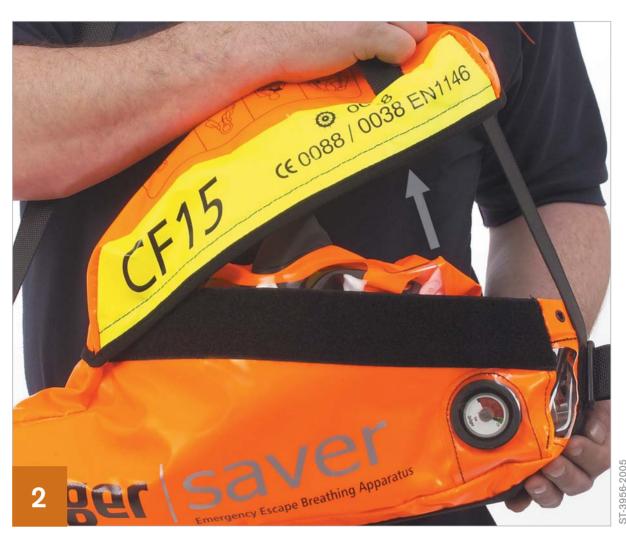

Immediately remove the hood from the carrying bag.

Place both hands inside the hood neck seal, place chin inside half mask and pull hood over head from front to back.

Position half mask over nose and mouth and breath normally.