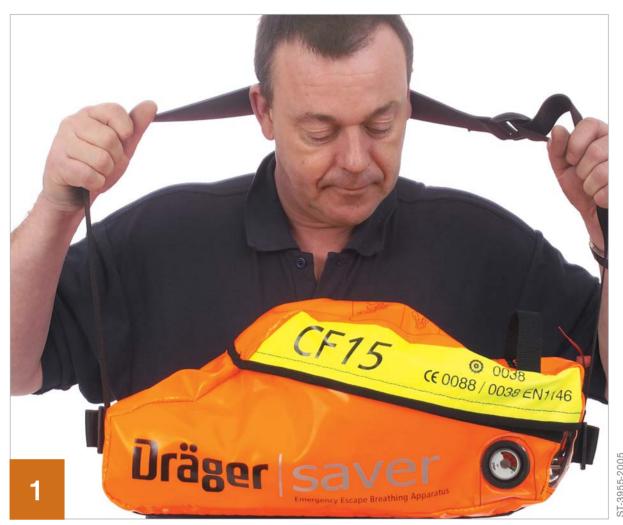

Grip the loop on the lid of the carrying bag and pull firmly upward to break the anti-tamper tag. Open the flap of the bag which then releases the locking clip from the valve turning on the air supply to the hood.