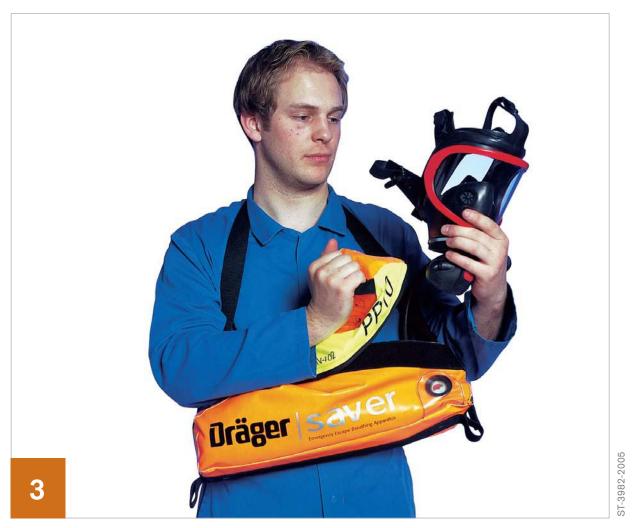

## Dräger Saver PP Donning procedure

#### PROCEDURE

Place neck strap of carrying bag over head. Adjust length of strap until equipment sits in the centre of chest. Fix waistbelt, if fitted, and adjust by pulling the free end until equipment is secure and comfortable.

Grip the loop on the lid of the carrying bag and pull firmly upward to break the anti-tamper tag. Open the flap of the bag which then releases the locking clip from the valve turning on the air supply to the head.