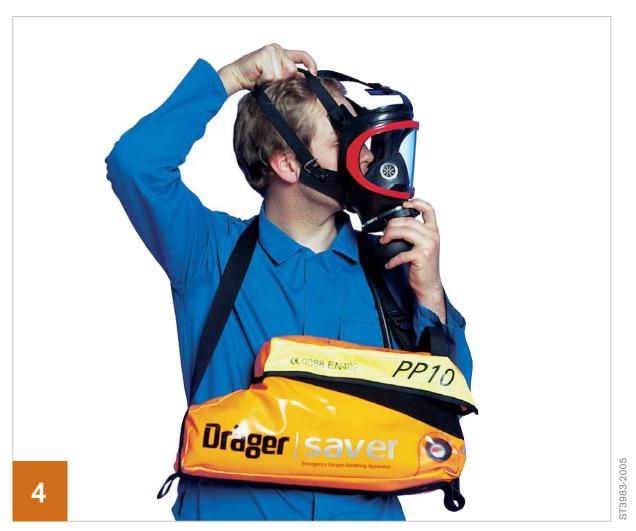

Lift the facepiece from the carrying bag and immediately put on the face-

Donning the Face Piece. Using one hand, hold the facepiece onto the face and with the other hand, pull the elastic head harness over the back of head, locating the harness centrally with the back of the head.

Tighten both lower straps evenly towards back of the head.

On achieving the face seal and on taking your first breath of inhalation the lung demand valve will automatically switch to positive pressure starting air supply to facepiece. Breathe normally and immediately leave the hazardous area by shortest and safest escape route.