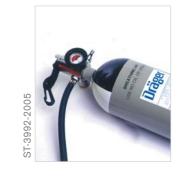

### PRE-OPERATIONAL CHECKS

Check contents gauge ensuring the cylinder is fully pressurised (i.e. 200 bar). The gauge needle must be inside the green segment of the gauge face.

An intact anti-tamper device ensures full performance. If this device is broken the unit must be checked.