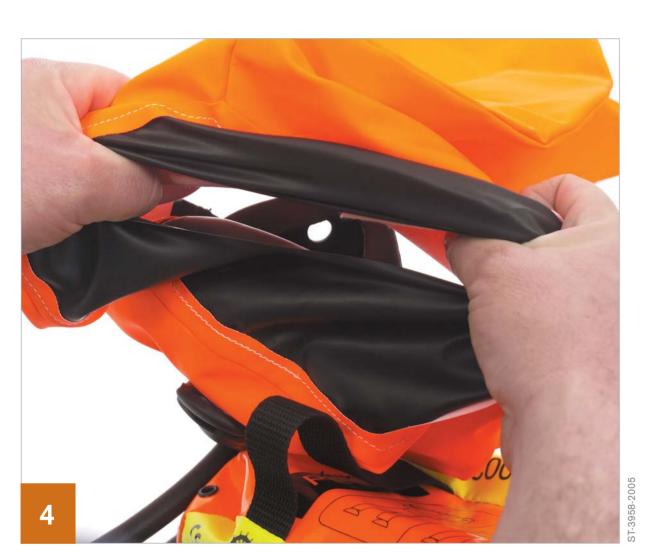

Grip the loop on the lid of the carrying bag and pull firmly upward to break the anti-tamper tag. Open the flap of the bag which then releases the locking clip from the valve turning on the air supply to the hood.