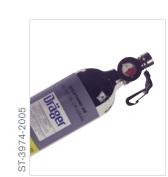

### Dräger Saver CF Donning procedure

### PRE-OPERATIONAL CHECKS

Check contents gauge ensuring the cylinder is fully pressurised (i.e. 200 bar). The gauge needle must be inside the green segment of the gauge face.

An intact anti-tamper device ensures full performance. If this device is broken the unit must be checked.

### **EQUIPMENT**

Saver CF10 order code:- 335 0492

Saver CF15 order code:- 335 0491