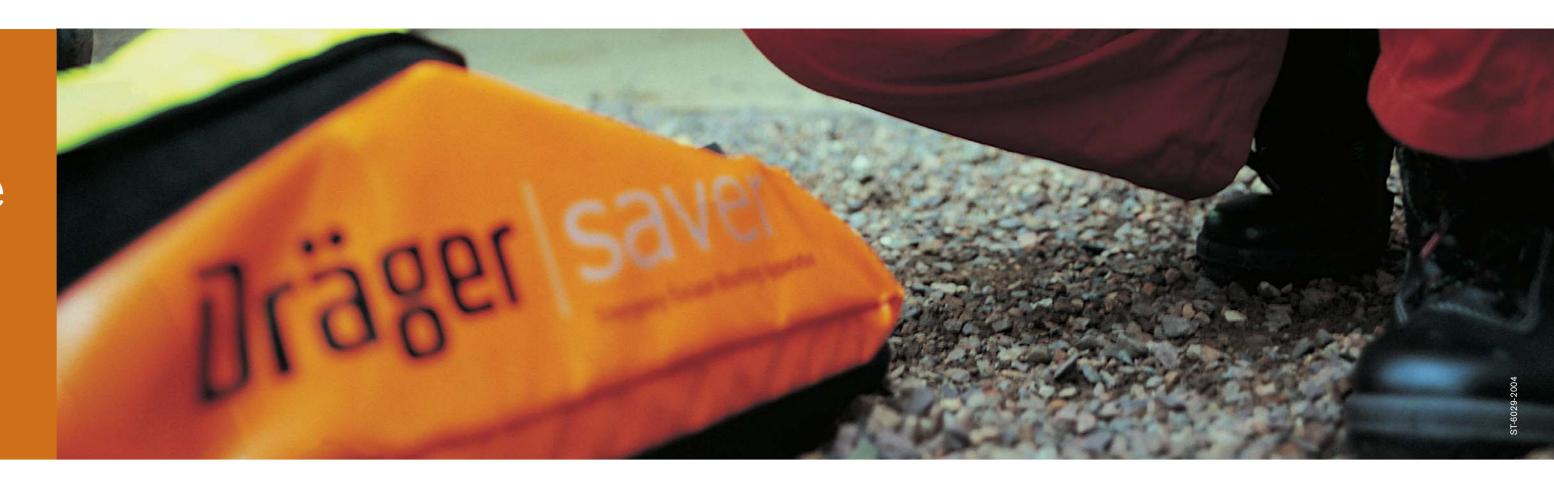

### PROCEDURE

Place neck strap of carrying bag over head. Adjust length of strap until equipment sits in the centre of chest. Fix waistbelt, if fitted, and adjust by pulling the free end until equipment is secure and comfortable.